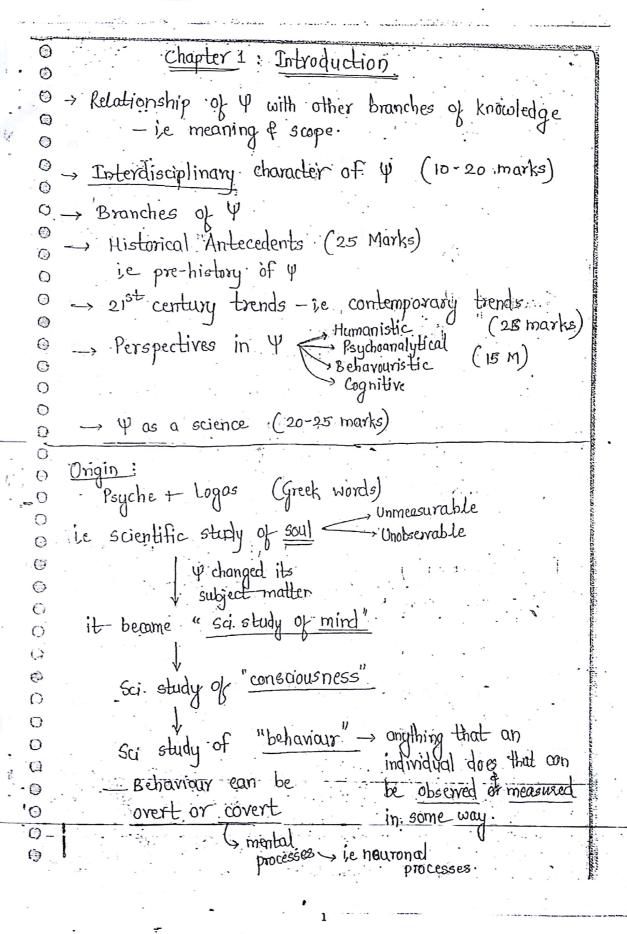

3

Defp: Scientific study of behaviour of mental processes. " 4. is the scientific study of human & 0 € animal behavious of includes application of the science for solving human problems. 3 63 Growth of 4 Physiology contributing fields Thysics Philosophy emergence of Y as a science can be attributed 9 to the certain developments in above disciplines. This resulted in establishing 1st laboratory by Wilhem Wundt in 1879. Though 4. owes its emergence from Philosophy, the scientific flavour in P 0 €) introduced by Physiology of Physics. , y as a Science: - Body of systematised knowledge gathered by observing of measuring events, is a Science 0 Goals of science Diderstanding I can be dones O Measurement! Prediction.